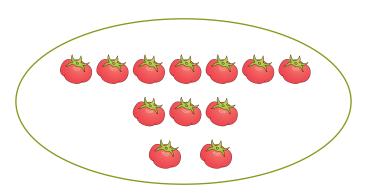

## Work with a picture:

Neighbor

He gives tomatoes to his sister = \_\_\_.

He gives tomatoes to his Neighbor = \_\_\_.

Mr. Gardner has left with \_\_\_ tomatoes.