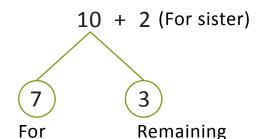

## By using number bond:

Mr. Gardener has left with \_\_\_ tomatoes.

## With number sentece:

$$12 = 2 + 10$$

He gives \_\_\_ tomatoes to his sister.

$$10 = 7 + 3$$

He gives \_\_\_ tomatoes to his neighbor.

Mr. Gardener has left with \_\_\_ tomatoes.